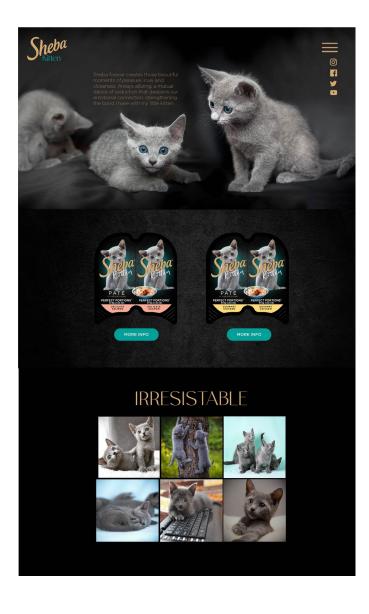

#### Brief: Create a new sku for Sheeba Kitten.

Creative options for presentation.